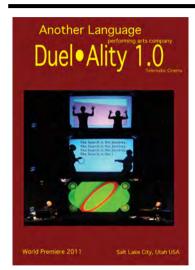

# Now Available Another Language is a 501(c)(3) non-profit organization, donations are tax deductable.

The world premiere of *Duel*•Ality 1.0 was February 25-March 6, 2011 at the University of Utah Center for High Performance Computing VisLab Black Box Theater in Salt Lake City. Created and performed by Another Language Performing Arts Company Directors Elizabeth and Jimmy Miklavcic, this telematic play focuses on two people and the way this duo encounters and functions in this technological world. The DVD containing the performance, discussion and image slide show of the March 5<sup>th</sup> production is now available. The *Duel•Ality 1.0* DVD is available on-line at www.anotherlanguage.org/store/dvd or just fill out the membership form included in this newsletter and it will be sent along with additional membership incentives.