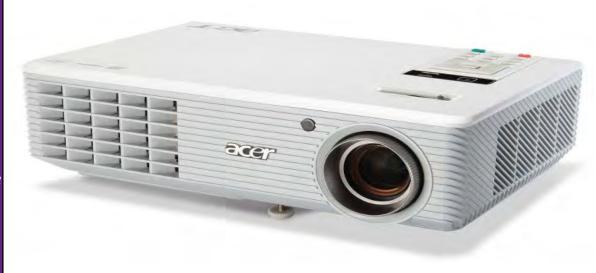

Staff

Elizabeth Miklavcic
Artistic Director

Jimmy Miklavcic Executive Director

NVIDIA Quadro 5000 3D Graphic Card

(GPU) with 352 Compute Unified Device Architecture (CUDA) Cores and a 2.5 GB Frame Buffer. The device can process up to an amazing 950 million triangles per second. The projector is an Acer H5360 1280 x 720, 2500 Lumen DLP system. In preliminary tests with one of the popular 3D video games, it felt that players could just step into the game and vanish into the digital nether world. The company is excited about updating and developing visual content for *Duel•Ality 2.0*.

Acer h5360bd 3D DLP Projector

This new technology will provide additional ways to explore innovative creativity and express the company's artistic and groundbreaking ideas. Mark your calendars now for *Duel•Ality 2.0*, premiering on February 24 – March 4, 2012. Go to www.anotherlanguage.org/tele cinema for more information.