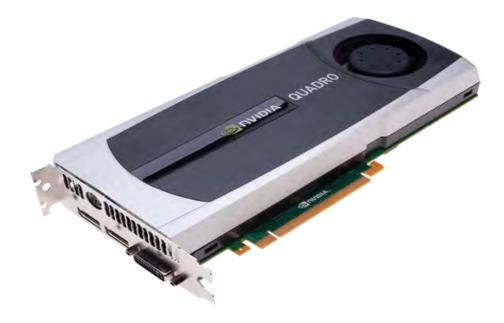

**Another Language Performing** Arts Company will extract the visual content from the flat screen and place the experience right into the laps of the audience. The company is upgrading its technology to include a new high definition 3D projector and outfitting the display system with the Nvidia Quadro 5000 graphics card with stereoscopic 3D and 3D high-definition broadcasting capabilities. This will allow the visual graphics and animations to appear to float about the space before the audience.

The Nvidia Quadro 5000 has a single Graphics Processing Unit

Staff

Elizabeth Miklavcic
Artistic Director

Jimmy Miklavcic Executive Director

NVIDIA Quadro 5000 3D Graphic Card

(GPU) with 352 Compute Unified Device Architecture (CUDA) Cores and a 2.5 GB Frame Buffer. The device can process up to an amazing 950 million triangles per second. The projector is an Acer H5360 1280 x 720, 2500 Lumen DLP system. In preliminary tests with one of the popular 3D video games, it felt that players could just step into the game and vanish into the digital nether world. The company is excited about updating and developing visual content for *Duel•Ality 2.0*.